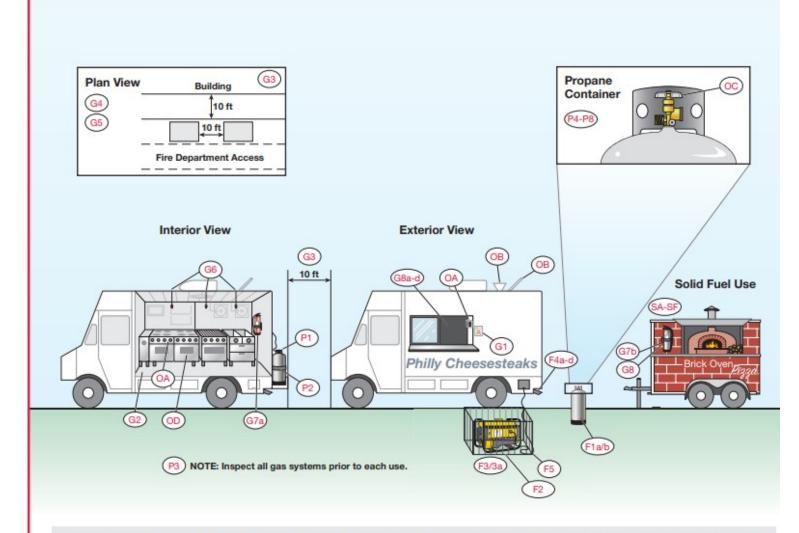

Propane inspectors will be on grounds Thursday, Friday, and Sunday prior to the opening of fair. Vendors are encouraged to get green tagged at this time to prevent a delay of service.

#### LICENSE/INSPECTION/SANITATION

**ALL** Vendors must obtain a business license from the City of Roswell to display at their booth. Booths

and/or Vendors are subject to any license, permits, or inspections as required by any governing agency pertaining to their sales. Vendor should be aware EID, Fire Marshall, and other inspectors may inspect booths, trailers, and displays for compliance. It is the vendor's responsibility to know and follow all requirements. Refunds shall not be issued due to non-compliance.

The following map is for your reference. Please ensure you request enough booth space to accommodate your entire set up to meet all EID, Fire, and other requirements.

This is a sample of a valid certificate of insurance. Please ensure the date is correct, ENMSF is the certificate holder, and listed as ADDITIONAL INSURED